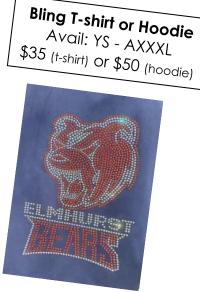

## ELMHURST BEARS Football & Cheer Team Spirit Wear

**Navy T-Shirt** Avail: YS – AXXXL \$25

Hoodie Sweatshirt Avail: YS - AXXXL \$35 (yth) or \$45 (adlt)

**Bling Sweatpants** Avail: YS - YXL \$50

Fan Jersey Adult & Wmns: S - XL \$60

| Family Name:           |            |      |            |      |           |    |            |          |        |         |         |       |       |                                                                       |
|------------------------|------------|------|------------|------|-----------|----|------------|----------|--------|---------|---------|-------|-------|-----------------------------------------------------------------------|
| Phone:                 |            |      |            |      |           |    |            |          |        |         |         |       |       |                                                                       |
| Email:                 |            |      |            |      |           |    |            |          |        |         |         |       |       |                                                                       |
| Team: (v               | vhere orde | er w | rill be    | del  | ivered)   |    |            |          |        |         |         |       |       |                                                                       |
|                        |            | _    |            |      |           |    |            |          |        |         |         |       |       |                                                                       |
|                        |            |      | YOUTH SIZE |      |           |    | ADULT SIZE |          |        |         |         |       |       |                                                                       |
|                        |            | S    | м          | L    | XL        | S  | м          | L        | XL     | XXL     | 3XL     | Total | Total | ORDER DEADLINE                                                        |
|                        |            |      |            |      |           |    | _          |          |        | (+ \$3) | (+ \$3) | Qnty. | Cost  | 05-30-2025                                                            |
| T-Shirt - Navy         | \$25       |      |            |      |           |    |            |          |        |         |         |       | \$    | 00 00 2020                                                            |
| Women's Tee            | \$25       |      | T          | -    |           |    |            |          |        |         |         |       | \$    | Payment Options                                                       |
| Bling t-shirt          | \$35       |      |            |      |           |    |            |          |        |         |         |       | \$    |                                                                       |
| Yth Hoodie - Navy      | \$35       | 1    |            |      |           |    | -          |          | -      |         |         |       |       | 1. Send form and check to:<br>**preferred**                           |
| Adlt Hoodie - Navy     | \$40       |      |            |      |           |    | 1          | <u> </u> | Γ      |         |         |       | \$    | Elmhurst Bears                                                        |
| Bling hoodie           | \$50       |      | 1          |      |           |    |            |          |        |         |         |       | \$    | 377 Oak St.                                                           |
| Bing hoodic            | φυυ        |      |            |      |           |    |            | 1        |        |         |         |       | Ψ     | Elmhurst, IL 60126                                                    |
| Yth Flannel Pants      | \$30       |      |            |      |           |    |            |          |        |         |         |       |       |                                                                       |
| Adlt Flannel Pants     | \$40       |      |            |      |           |    |            |          |        |         |         |       | \$    | 2. Scan form and Venmo                                                |
| Bling Sweatpants       | \$50       |      |            |      |           |    |            |          |        |         |         |       |       | confirmation to:                                                      |
| <b>F</b>               |            |      |            |      |           |    |            | 1        | 1      |         |         |       |       |                                                                       |
| Fan Jersey - Adlt Whit | e \$60     |      |            |      |           |    |            |          |        |         |         |       | \$    | FMMarcucci@hotmail.com                                                |
| <b></b>                |            |      |            | _    |           |    | Persc      | nal      | izatio | on:     |         |       | -     | @ElmhurstBearsTreasurer                                               |
| Fan Jersey -Wmn Whi    | te \$60    |      |            |      |           |    |            |          |        |         |         |       | \$    | Last 4#: 1251                                                         |
|                        |            |      |            |      |           |    | Persc      | nal      | izatio | on:     |         |       |       | Venmo of payee                                                        |
| <b></b>                |            | ٦    |            |      |           |    |            |          |        |         |         |       |       | @                                                                     |
| Magnet                 | \$5        | -    |            |      |           |    |            |          |        |         |         |       | \$    |                                                                       |
| Trucker Hat            | \$25       | -    |            |      |           |    |            |          |        |         |         |       | \$    | Order and payment must be                                             |
| Sparkle Backpack       | \$60       |      |            |      | nalizatio |    |            |          |        |         |         |       | \$    | received by 05-30-2025. If payment<br>not received, order will not be |
| Cheer Yard Sign        |            |      |            |      |           |    |            |          | \$     | placed. |         |       |       |                                                                       |
| Football Yard Sign     | \$25       |      | Pe         | rsor | nalizatio | n: |            |          |        |         |         |       | \$    |                                                                       |
| TOTAL # Home           |            |      |            |      |           |    |            |          |        |         |         |       |       | Board Initials                                                        |
| TOTAL # Items          |            |      |            |      |           |    |            |          |        |         |         | ¢     |       | Payment Received                                                      |
| TOTAL COST:            |            |      |            |      |           |    |            |          |        |         |         | \$    |       |                                                                       |